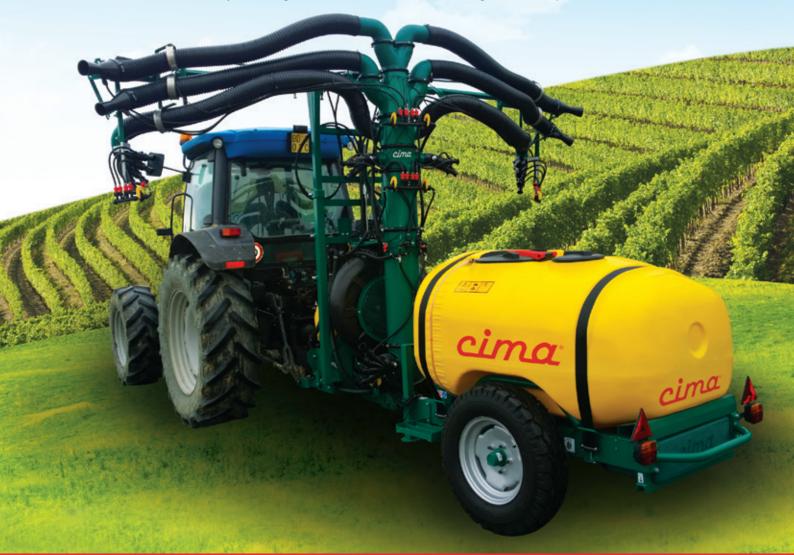

## **MULTI-VITIS 6**

## Several advantages in only one solution!

- Articulated sprayer with pneumatic atomization LINK with distribution sprayhead 6 hands 4 cannons and hydraulic movement, for treatments on vineyards in espalier with paths every 3 rows (width between rows from 2 to 3 metres).
- The simultaneous covering of the 6 sides is guaranteed by the working process of the 6 hands (for the two complete internal and external rows) and the 4 cannons (for the two internal sides of the adjacent rows).
- The uniformity of the spraying and covering of the foliage is guaranteed by the action of the opposing air flows: the lower hands of each side (with 4 diffusers each) work with the same and opposite flow respected to the hands at the top (with 4 diffusers too), which are adjustable in height, width and direction.
- The two intermediary hands guarantee an effective coverage of the top of the rows.