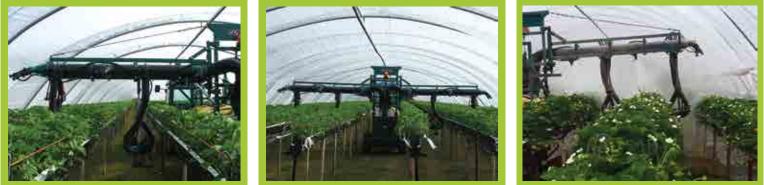

## **BH TOP** Hydraulic pneumatic boom for tunnel

- The most effective coverage of the crops grown on tabletop systems, where it is essential to cover the vegetation on all sides, including the leaf side facing downwards
- The opening, closing, height adjustment of the arms and delivery operations are easy and intuitive, simply controlled by the operator from the cab
- Several options, such as different adjustment and orientation of the diffusers, both in width and in height, allow to operate in tunnels with different types of growing systems
- Available up to 12 mt long, equipped with multiple outlets, all the components are entirely designed and manufactured by CIMA for the best guarantee of quality and reliability