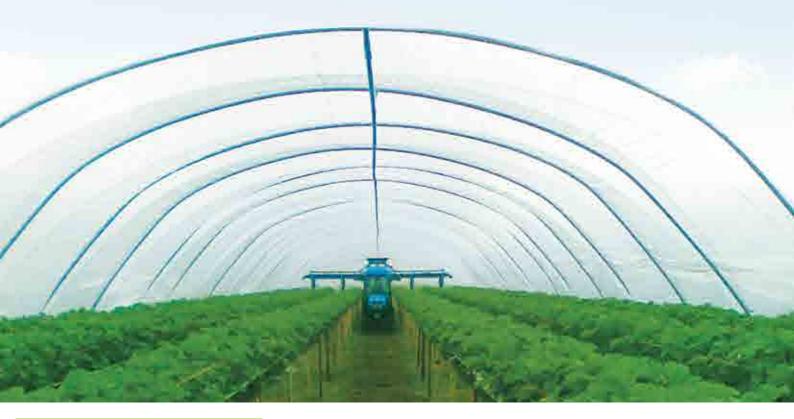

## **BH TOP** Hydraulic pneumatic boom for tunnel

- The most effective coverage of the crops grown on tabletop systems, where it is essential to cover the vegetation on all sides, including the leaf side facing downwards
- The opening, closing, height adjustment of the arms and delivery operations are easy and intuitive, simply controlled by the operator from the cab
- Several options, such as different adjustment and orientation of the diffusers, both in width and in height, allow to operate in tunnels with different types of growing systems
- Available up to 12 mt long, equipped with multiple outlets, all the components are entirely designed and manufactured by CIMA for the best guarantee of quality and reliability