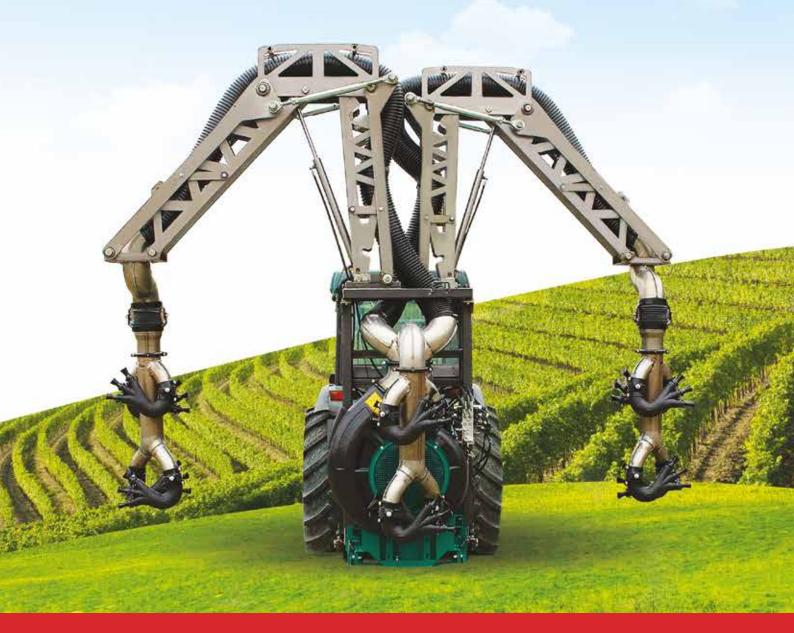

## **ROB3** The evolution of the wrap-a-round boom

- Completed with a software control system to open and close the arms and to adjust the delivery automatically
- No worries in adjusting the drops height, very easy manoeuvrability in turning radius
- Equipped with a leverage system to cover 3 rows simultaneously up to 3 metres wide
- Made of a central turret (with diffusers) mounted on the sprayer and 2 drops with diffusers assembled on the arms that fold separately
- The spraying system is equipped with the well-known CIMA diffusers, based on the Venturi tube principle for the atomization of the chemical product.